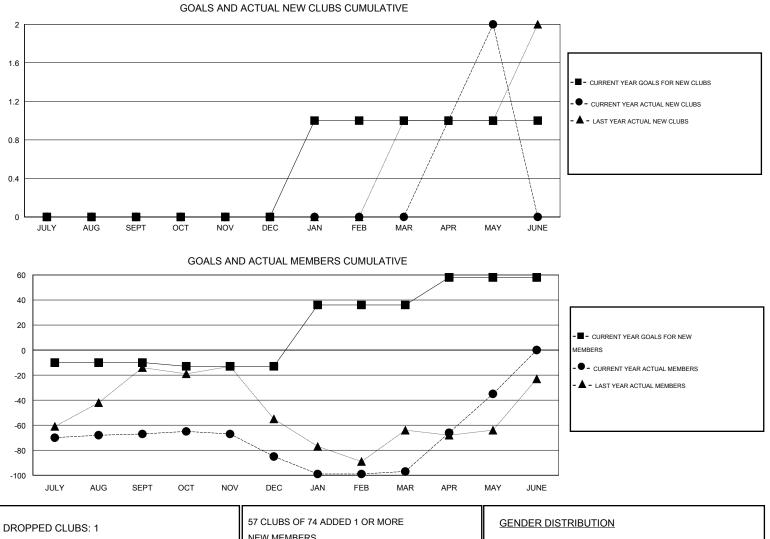

## LOCATION TEXAS

| -                          |                  | Clubs            |                  |                  | Members                    |                    |                                     |                    |                  |  |
|----------------------------|------------------|------------------|------------------|------------------|----------------------------|--------------------|-------------------------------------|--------------------|------------------|--|
|                            | RESU             | TS FOR 2015-2016 |                  |                  | RESULTS FOR 2015-2016      |                    |                                     |                    |                  |  |
| QUARTER                    | NEW CLUB<br>GOAL | NEW CLUBS        | DROPPED<br>CLUBS | NET<br>GAIN/LOSS | QUARTER                    | NEW MEMBER<br>GOAL | CHARTER AND<br>NEW MEMBERS<br>ADDED | DROPPED<br>MEMBERS | NET<br>GAIN/LOSS |  |
| JULY/AUG/SEPT              | 0                | 0                | 1<br>0           | -1<br>0          | JULY/AUG/SEPT              | -10<br>-3          | 73<br>52                            | 140<br>70          | -67<br>-18       |  |
| OCT/NOV/DEC<br>JAN/FEB/MAR | 1                | 0                | 0                | 0                | OCT/NOV/DEC<br>JAN/FEB/MAR | -3<br>49           | 52<br>75                            | 87                 | -18              |  |
| APR/MAY/JUNE               | 0                | 2                | 0                | 2                | APR/MAY/JUNE               | 22                 | 97                                  | 35                 | 62               |  |

| DROPPED CLUBS: 1                    |                | 57 CLUBS OF 74 ADDED 1 OR MORE<br>NEW MEMBERS | GENDER DISTRIBUTION<br>MALE 1,443 (64.68%) |              |     |
|-------------------------------------|----------------|-----------------------------------------------|--------------------------------------------|--------------|-----|
| DROPPED MEMBERS                     |                |                                               | FEMALE                                     | 788 (35.32%) |     |
| DECEASED<br>CLUB CANCELLED<br>OTHER | 15<br>0<br>317 | CLICK HERE FOR HEALTH<br>ASSESSMENT DATA      | FAMILY UNIT MEMBERS<br>HEAD OF HOUSEHOLD   |              |     |
| TOTAL                               | 332            |                                               | NON-HEAD OF HOUSE                          | HOLD         | 194 |